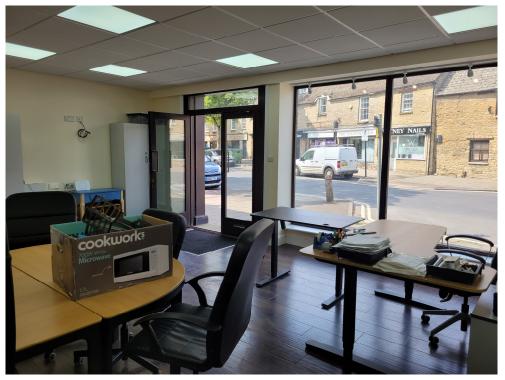

## 43 Corn Street, Witney, Oxon, OX28 6BT

A prominent unlisted retail/office Class E unit in a good position in the centre of Witney.

Moments from the Market Square, 43 Corn Street is in good condition and comprises a single room with a kitchenette and a WC. The total area comes to 345 sq ft.

Witney benefits from significant footfall and high levels of passing traffic and is situated within easy reach of Oxford & Cheltenham along the A40.

- 318 sq ft ITZA.
- Visible position on a busy throughfare.
- Mains, electricity, water & drainage.
- Rateable value of £9,700 (the unit therefore qualifies for 100% small business rate relief).
- FRI lease, suitable for a range of uses.
- Property to let: £1,000 pcm No VAT.
- Viewing by appointment; contact Andrew Stibbard on 07915 668232.