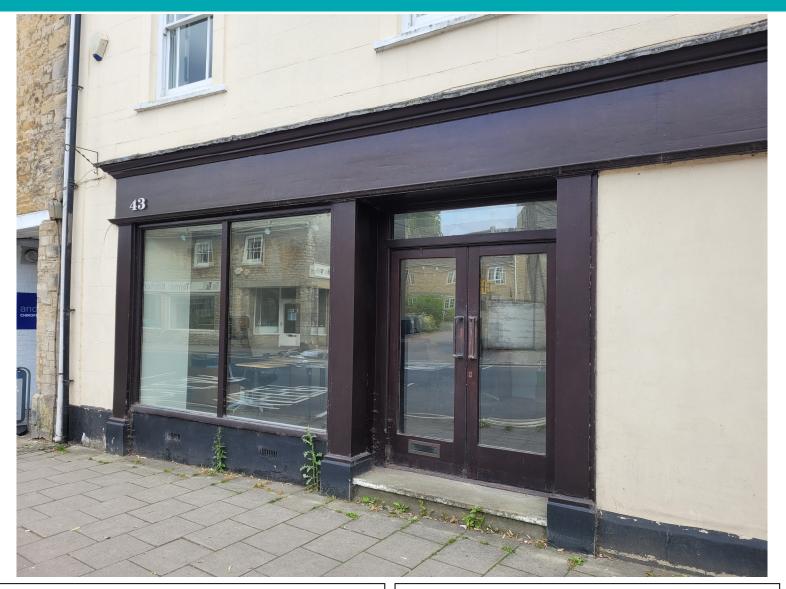

## 43 Corn Street, Witney, Oxon, OX28 6BT

A prominent unlisted retail/office Class E unit in a good position in the centre of Witney.

Moments from the Market Square, 43 Corn Street is in good condition and comprises a single room with a kitchenette and a WC. The total area comes to 345 sq ft.

Witney benefits from significant footfall and high levels of passing traffic and is situated within easy reach of Oxford & Cheltenham along the A40.

- 318 sq ft ITZA.
- Visible position on a busy throughfare.
- Mains, electricity, water & drainage.
- Rateable value of £9,700 (the unit therefore qualifies for 100% small business rate relief).
- FRI lease, suitable for a range of uses.
- Property to let: £1,000 pcm No VAT.
- Viewing by appointment; contact Andrew Stibbard on 07915 668232.