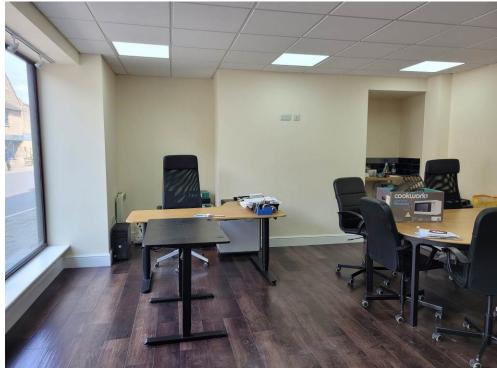

## 43 Corn Street, Witney, Oxon, OX28 6BT

A prominent unlisted retail/office Class E unit in a good position in the centre of Witney.

Moments from the Market Square, 43 Corn Street is in good condition and comprises a single room with a kitchenette and a WC. The total area comes to 345 sq ft.

Witney benefits from significant footfall and high levels of passing traffic and is situated within easy reach of Oxford & Cheltenham along the A40.

- 318 sq ft ITZA.
- Visible position on a busy throughfare.
- Mains, electricity, water & drainage.
- Rateable value of £9,700 (the unit therefore qualifies for 100% small business rate relief).
- FRI lease, suitable for a range of uses.
- Property to let: £1,000 pcm No VAT.
- Viewing by appointment; contact Andrew Stibbard on 07915 668232.